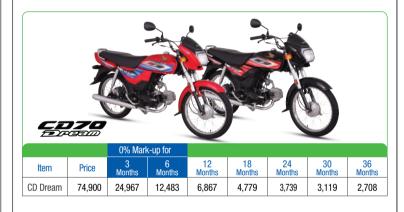

.....

|      | 770   |        |                         |              |              |              |              |             |  |  |  |
|------|-------|--------|-------------------------|--------------|--------------|--------------|--------------|-------------|--|--|--|
| C    | 770   | 0% Mar | k-up for                |              |              |              |              |             |  |  |  |
| Item | Price |        | c-up for<br>6<br>Months | 12<br>Months | 18<br>Months | 24<br>Months | 30<br>Months | 36<br>Month |  |  |  |