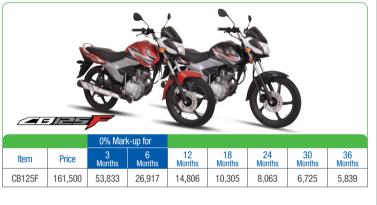

.....

|      | 770   |        |                         |              |              |              |              |             |  |  |  |
|------|-------|--------|-------------------------|--------------|--------------|--------------|--------------|-------------|--|--|--|
| C    | 770   | 0% Mar | k-up for                |              |              |              |              |             |  |  |  |
| Item | Price |        | c-up for<br>6<br>Months | 12<br>Months | 18<br>Months | 24<br>Months | 30<br>Months | 36<br>Month |  |  |  |