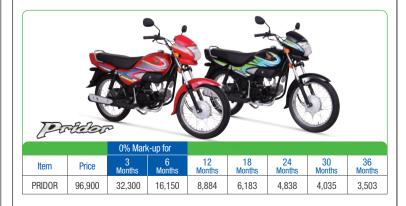

.....

|      | 770   |        |                         |              |              |              |              |             |  |  |  |
|------|-------|--------|-------------------------|--------------|--------------|--------------|--------------|-------------|--|--|--|
| C    | 770   | 0% Mar | k-up for                |              |              |              |              |             |  |  |  |
| Item | Price |        | c-up for<br>6<br>Months | 12<br>Months | 18<br>Months | 24<br>Months | 30<br>Months | 36<br>Month |  |  |  |