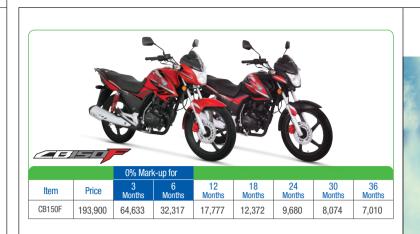

.....

|      | 770   |        |                         |              |              |              |              |             |  |  |  |
|------|-------|--------|-------------------------|--------------|--------------|--------------|--------------|-------------|--|--|--|
| C    | 770   | 0% Mar | k-up for                |              |              |              |              |             |  |  |  |
| Item | Price |        | c-up for<br>6<br>Months | 12<br>Months | 18<br>Months | 24<br>Months | 30<br>Months | 36<br>Month |  |  |  |