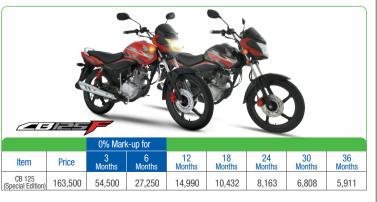

.....

|      | 770   |        |                         |              |              |              |              |             |  |  |  |
|------|-------|--------|-------------------------|--------------|--------------|--------------|--------------|-------------|--|--|--|
| C    | 770   | 0% Mar | k-up for                |              |              |              |              |             |  |  |  |
| Item | Price |        | c-up for<br>6<br>Months | 12<br>Months | 18<br>Months | 24<br>Months | 30<br>Months | 36<br>Month |  |  |  |